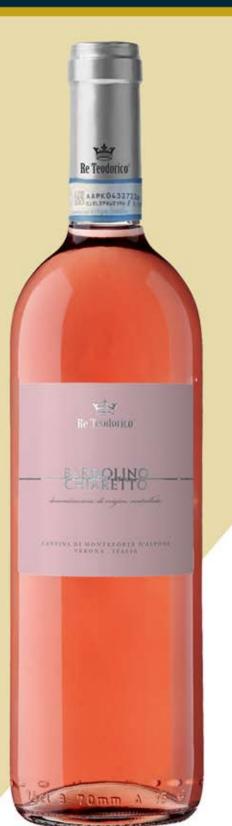

## **RE TEODORICO** Bardolino Chiaretto doc

VARIETY: Corvina, Rondinella

VINEYARD: hills to the east of Lake Garda, which is characterised by its lake microclimate and Morainic soils.

HARVEST: beginning of October

VINIFICATION: the grapes are vinified in rosè after a a short maceration.

AGEING: stainless steel tank

**APPERANCE:** pink colour

NOSE: delicate with fruit aromas

PALATE: dry, sapid and fresh

ALCOHOL CONTENT: 12% vol.

**FOOD MATCHING:** This wine goes well as aperitiv, vegetable soups, white meat, grilled fish or cooked with tomato sauce.

SERVE: Serve at a temperature of 12°C

P.iva 00208410233 Cantina Sociale di Monteforte d'Alpone, Via XX Settembre, 24 - 37032 Monteforte d'Alpone (VR) Italia www.cantinadimonteforte.it - info@cantinadimonteforte.it